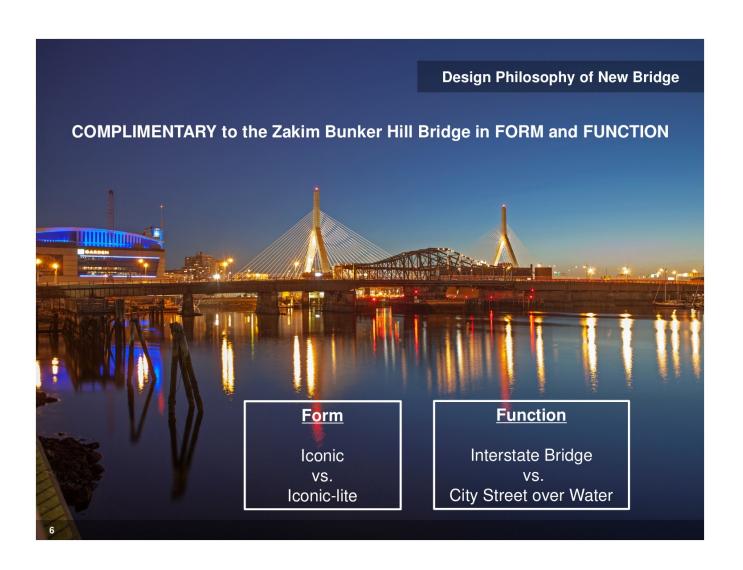

## Matt Conti

Boston Public Works has released image renderings for the long awaited reconstruction of the North Washington Street Bridge, also known as the Charlestown Bridge. The design takes strong cues from the neighboring Zakim Bunker Hill Bridge.

The new bridge will have two travel lanes in each direction. During construction, the bridge will remain partially open (2 lanes inbound, 1 lane outbound). The new structure will have new supports built up from the harbor and a concrete underside that looks similar to that below the Zakim Bunker Hill Bridge.