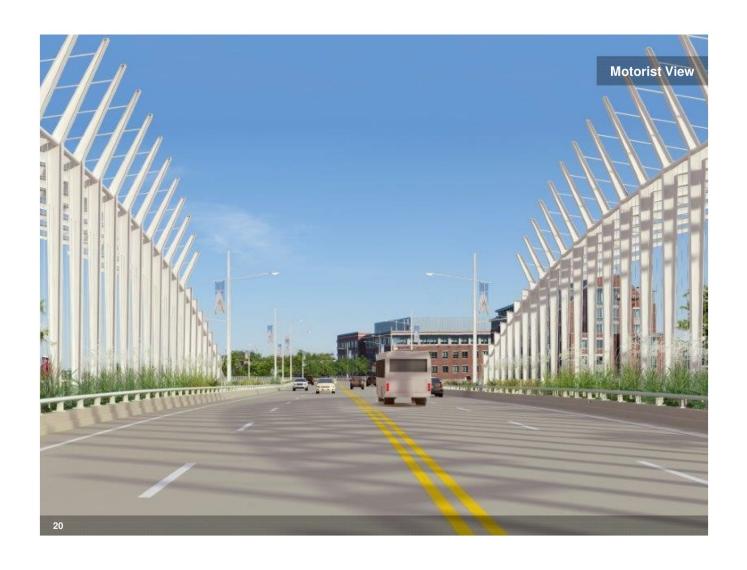

The new bridge will have two travel lanes in each direction. During construction, the bridge will remain partially open (2 lanes inbound, 1 lane outbound). The new structure will have new supports built up from the harbor and a concrete underside that looks similar to that below the Zakim Bunker Hill Bridge.