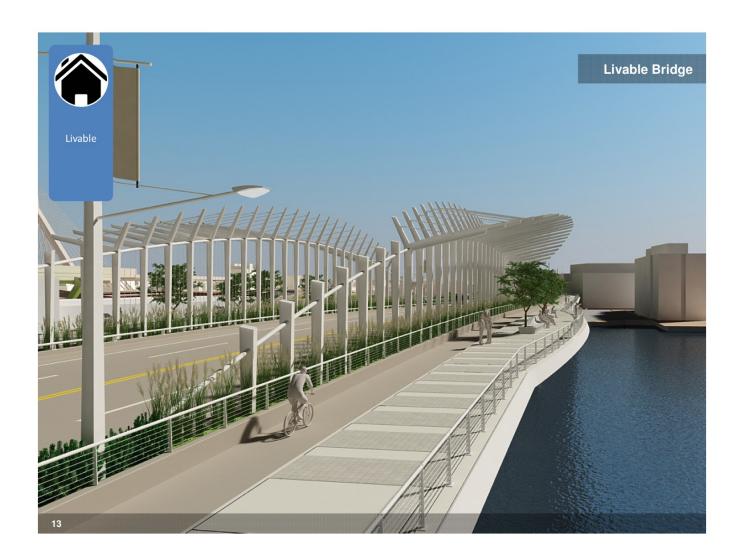

The bridge connects the North End and downtown Boston to Charlestown, creating an important connection for commuters. In addition, it forms a major pedestrian path along the Freedom Trail.

The new span will be multimodal, allowing expanded space for bicycles and pedestrians. A special feature is to have landscaped viewing areas. Public Works has also indicated the possibility of renaming the new bridge to something more creative.