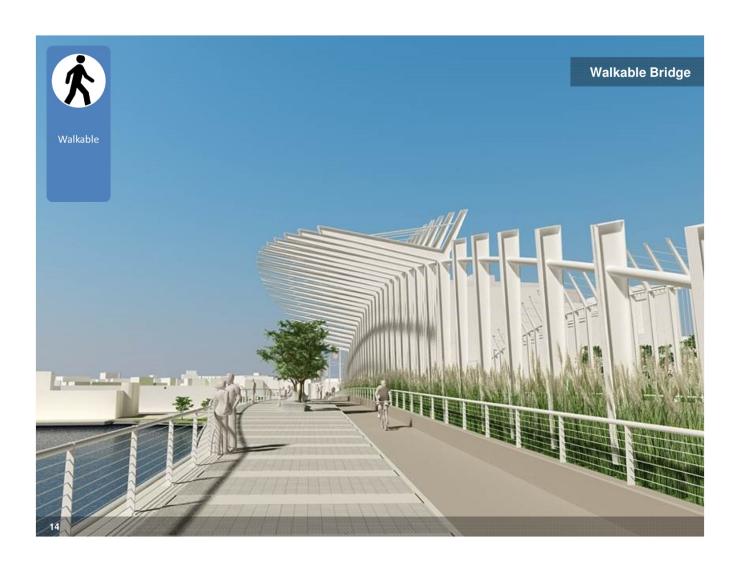

The bridge connects the North End and downtown Boston to Charlestown, creating an important connection for commuters. In addition, it forms a major pedestrian path along the Freedom Trail.

The new span will be multimodal, allowing expanded space for bicycles and pedestrians. A special feature is to have landscaped viewing areas. Public Works has also indicated the possibility of renaming the new bridge to something more creative.

The new bridge will have two travel lanes in each direction. During construction, the bridge will remain partially open (2 lanes inbound, 1 lane outbound). The new structure will have new supports built up from the harbor and a concrete underside that looks similar to that below the Zakim Bunker Hill Bridge.