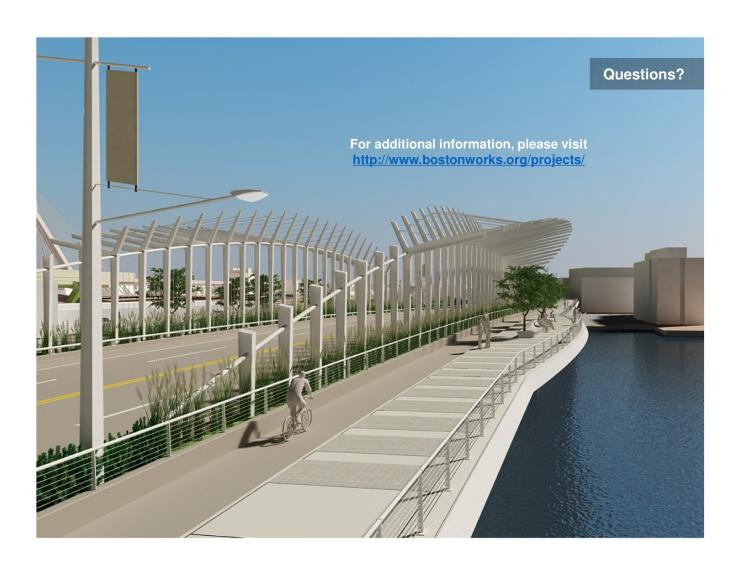

The bridge connects the North End and downtown Boston to Charlestown, creating an important connection for commuters. In addition, it forms a major pedestrian path along the Freedom Trail.

The new span will be multimodal, allowing expanded space for bicycles and pedestrians. A special feature is to have landscaped viewing areas. Public Works has also indicated the possibility of renaming the new bridge to something more creative.

The new bridge will have two travel lanes in each direction. During construction, the bridge will remain partially open (2 lanes inbound, 1 lane outbound). The new structure will have new supports built up from the harbor and a concrete underside that looks similar to that below the Zakim Bunker Hill Bridge.

More information and design views are included in the latest presentation shown below.

Page 01
Page 03

Page 02

Page 07

Page 05

Page 04