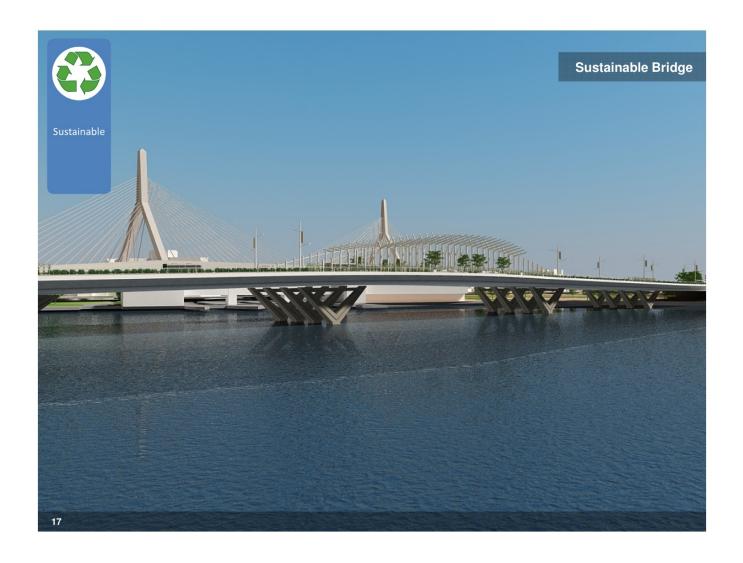

## Matt Conti

Boston Public Works has released image renderings for the long awaited reconstruction of the North Washington Street Bridge, also known as the Charlestown Bridge. The design takes strong cues from the neighboring Zakim Bunker Hill Bridge.

The new bridge will have two travel lanes in each direction. During construction, the bridge will remain partially open (2 lanes inbound, 1 lane outbound). The new structure will have new supports built up from the harbor and a concrete underside that looks similar to that below the Zakim Bunker Hill Bridge.