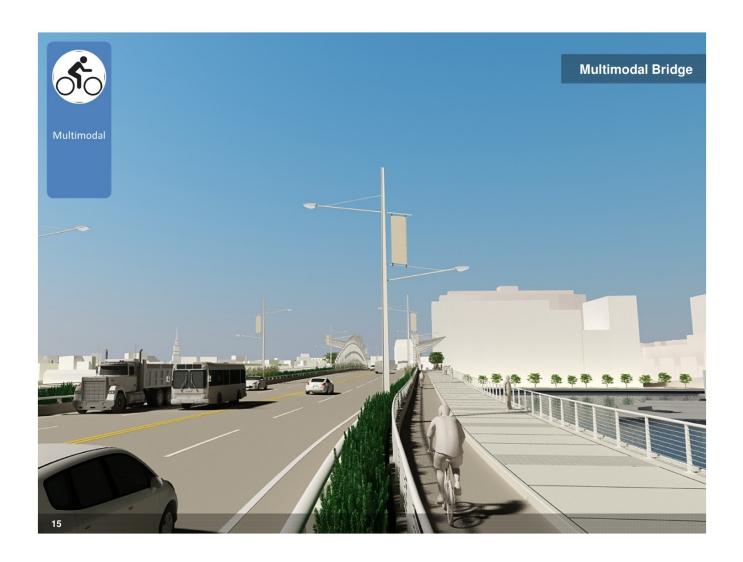

The bridge connects the North End and downtown Boston to Charlestown, creating an important connection for commuters. In addition, it forms a major pedestrian path along the Freedom Trail.

The new span will be multimodal, allowing expanded space for bicycles and pedestrians. A special feature is to have landscaped viewing areas. Public Works has also indicated the possibility of renaming the new bridge to something more creative.

The new bridge will have two travel lanes in each direction. During construction, the bridge will remain partially open (2 lanes inbound, 1 lane outbound). The new structure will have new supports built up from the harbor and a concrete underside that looks similar to that below the Zakim Bunker Hill Bridge.