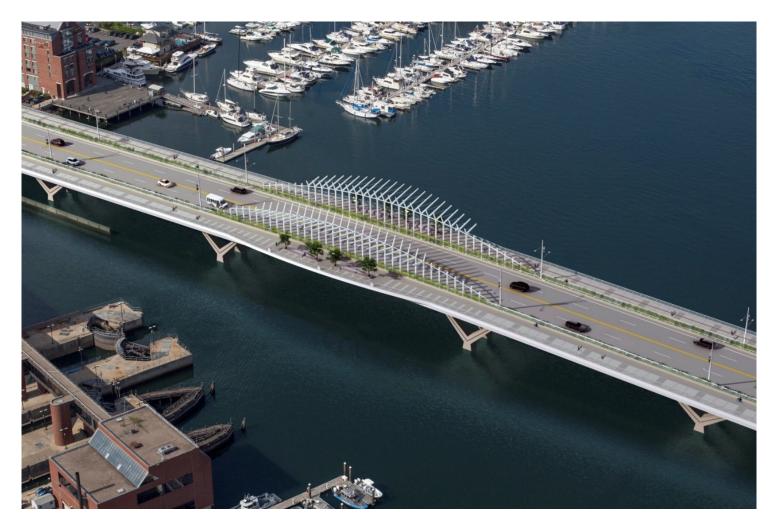

## Matt Conti

Boston Public Works has released image renderings for the long awaited reconstruction of the North Washington Street Bridge, also known as the Charlestown Bridge. The design takes strong cues from the neighboring Zakim Bunker Hill Bridge.

The bridge connects the North End and downtown Boston to Charlestown, creating an important connection for commuters. In addition, it forms a major pedestrian path along the Freedom Trail.

The new span will be multimodal, allowing expanded space for bicycles and pedestrians. A special feature is to have landscaped viewing areas. Public Works has also indicated the possibility of renaming the new bridge to something more creative.

The new bridge will have two travel lanes in each direction. During construction, the bridge will remain partially open (2 lanes inbound, 1 lane outbound). The new structure will have new supports built up from the harbor and a concrete underside that looks similar to that below the Zakim Bunker Hill Bridge.