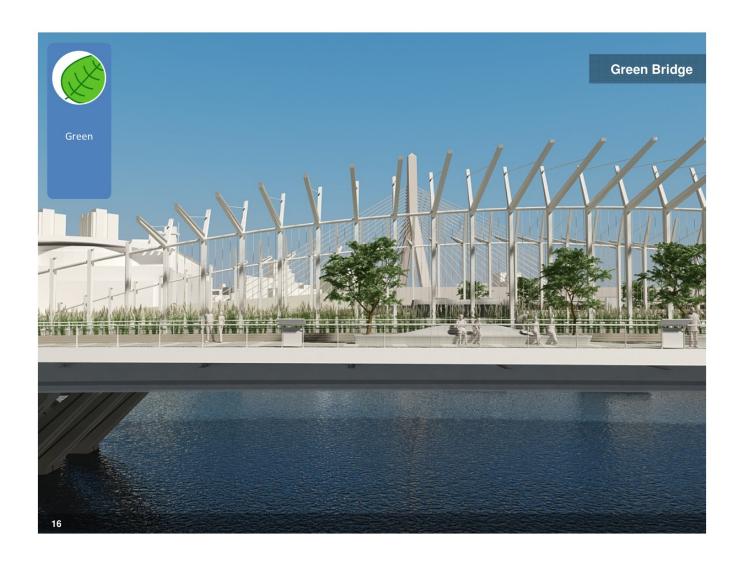

The bridge connects the North End and downtown Boston to Charlestown, creating an important connection for commuters. In addition, it forms a major pedestrian path along the Freedom Trail.

The new span will be multimodal, allowing expanded space for bicycles and pedestrians. A special feature is to have landscaped viewing areas. Public Works has also indicated the possibility of renaming the new bridge to something more creative.

The new bridge will have two travel lanes in each direction. During construction, the bridge will remain partially open (2 lanes inbound, 1 lane outbound). The new structure will have new supports built up from the harbor and a concrete underside that looks similar to that below the Zakim Bunker Hill Bridge.